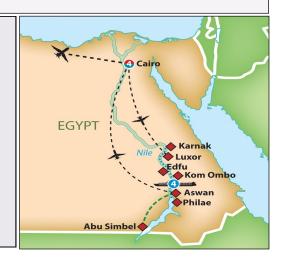

Day 5, Mon., October 25: Nile River Cruise, Karnak and Luxor Temples. Depart for the Cairo airport for an early morning flight to Luxor. Upon arrival, you will be transferred to your river ship, MS Farah, for a four night cruise on the Nile River. Following lunch onboard, you'll visit the Karnak Temple Complex which comprises a vast mix of decayed temples, chapels, pylons, and other buildings. This complex,

a city of temples built over 2,000 years ago, is the largest religious building ever constructed. Luxor Temple is a large Ancient Egyptian temple complex in the city today known as Luxor which was founded in 1400 BC. Luxor is unique among the main Egyptian temple complexes in having only two Pharaohs leave their mark on its architectural structure. (B,L,D)

Day 6, Tue., October 26: Valley of the Kings and Edfu. Today's excursion visits the stunning tombs at the Valley of the Kings where, for a period of nearly 500 years, tombs were constructed for the Pharaohs and powerful nobles of the New Kingdom. The walls of the tombs are covered with hieroglyphic writing including text from the Book of the Dead. You'll visit the Queen Hatshepsut Temple which took fifteen years to complete, between the 7th and the 22nd years of her reign. A photo stop is made by the giant Colossi of Memnon. This afternoon we sail to Edfu located on the west bank of the Nile River, some sixty miles south of Luxor. Its ancient name was Wetjeset-Hrw, or "The Place Where Horus is Extolled." (B,L,D) Day 7, Wed., October 27: Kom Ombo. After breakfast, visit the Temple of Horus in Edfu which is dedicated to Horus, the falcon-headed god. Not only is this the best preserved ancient temple in Egypt, but it is the second largest after Karnak. In the afternoon, sail to Kom Ombo, a pleasant agricultural town and home to many Nubians. Visit the unusual Temple of Kom Ombo dedicated to both Horus and the Crocodile God Sobek. After re-embarking, the ship sails for Aswan. (B,L,D)

Day 8, Thu., October 28: Aswan. Your morning is at leisure in Egypt's third largest city, Aswan – small enough to walk around and graced with the most beautiful setting on the Nile. Spend the day strolling the broad Corniche, watching the sailboats or sitting in a floating restaurant listening to Nubian music and eating freshly caught fish. Or choose an optional excursion to the Abu Simbel Temples. This afternoon, enjoy a scenic felucca ride on the Nile. A felucca is a traditional sailboat, relying solely on windpower, used to transport people and goods on the river. What a great way to enjoy some of the stunning views of the Nile, just as Cleopatra did so many centuries ago! (B,L,D)

Day 9, Fri., October 29: Return to Cairo. After breakfast onboard, disembark the ship and enjoy a short tour to visit the lovely Temple of Philae, followed by a visit of the High Dam. Philae was one of the last outposts of Egyptian religion, surviving two centuries after the Roman Empire converted to Christianity. Lunch is included at a local restaurant during the tour. On your visit to the High Dam, which separates Lake Nasser from the Nile, you'll be astounded at the size which is over 11,000 feet long. Following the tour, transfer to the Aswan airport and return to Cairo. Tonight your Tour Manager hosts a Farewell Dinner at the hotel. (B,L,D)