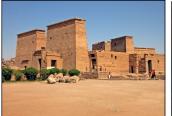

Day 5, Mon., October 25: Nile River Cruise, Karnak and Luxor Temples. Depart for the Cairo airport for an early morning flight to Luxor. Upon arrival, you will be transferred to your river ship, MS Farah, for a four night cruise on the Nile River. Following lunch onboard, you'll visit the Karnak Temple Complex which comprises a vast mix of decayed temples, chapels, pylons, and other buildings. This complex,

a city of temples built over 2,000 years ago, is the largest religious building ever constructed. Luxor Temple is a large Ancient Egyptian temple complex in the city today known as Luxor which was founded in 1400 BC. Luxor is unique among the main Egyptian temple complexes in having only two Pharaohs leave their mark on its architectural structure. (B,L,D)