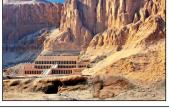

Day 6, Tue., October 26: Valley of the Kings and Edfu. Today's excursion visits the stunning tombs at the Valley of the Kings where, for a period of nearly 500 years, tombs were constructed for the Pharaohs and powerful nobles of the New Kingdom. The walls of the tombs are covered with hieroglyphic writing including text from the Book of the Dead. You'll visit the Queen Hatshepsut Temple which took fifteen years to complete, between the 7th and the 22nd years of her reign. A photo stop is made by the giant Colossi of Memnon. This afternoon we sail to Edfu located on the west bank of the Nile River, some sixty miles south of Luxor. Its ancient name was Wetjeset-Hrw, or "The Place Where Horus is Extolled." (B,L,D) Day 7, Wed., October 27: Kom Ombo. After breakfast, visit the Temple of Horus in Edfu which is dedicated to Horus, the falcon-headed god. Not only is this the best preserved ancient temple in Egypt, but it is the second largest after Karnak. In the afternoon, sail to Kom Ombo, a pleasant agricultural town and home to many Nubians. Visit the unusual Temple of Kom Ombo dedicated to both Horus and the Crocodile God Sobek. After re-embarking, the ship sails for Aswan. (B,L,D)