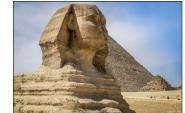

the great Pyramids of Giza followed by a visit to the Sphinx. The last remaining 'wonder' of the Seven Wonders of the Ancient World, the Great Pyramids of Giza are perhaps the most famous and discussed structures in history. The Great Sphinx of Giza stands on the Giza Plateau, on the west bank of the Nile. The Sphinx of Giza is a symbol that has represented the essence of Egypt for more than 4,500 years. (B,L,D)