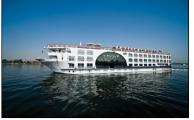

Day 5, Mon., October 25: Nile River Cruise, Karnak and Luxor Temples. Depart for the Cairo airport for an early morning flight to Luxor. Upon arrival, you will be transferred to your river ship, MS Farah, for a four night cruise on the Nile River. Following lunch onboard, you'll visit the Karnak Temple Complex which comprises a vast mix of decayed temples, chapels, pylons, and other buildings. This complex,

### MS Farah: October 25-30 Spend four nights on the impeccable MS Farah.

Restaurant, Lounge & Bar Swimming Pool & Jacuzzi Spa: steam and sauna with aromatherapy and massage Library, table games & business corner