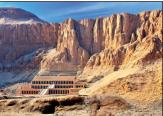

Day 6, Tue., October 26: Valley of the Kings and Edfu. Today's excursion visits the stunning tombs at the Valley of the Kings where, for a period of nearly 500 years, tombs were constructed for the Pharaohs and powerful nobles of the New Kingdom. The walls of the tombs are covered with hieroglyphic writing including text from the Book of the Dead. You'll visit the Queen Hatshepsut Temple which took fifteen years to complete, between the 7th and the 22nd years of her reign. A photo stop is made by the giant Colossi of Memnon. This afternoon we sail to Edfu located on the west bank of the Nile River, some sixty miles south of Luxor. Its ancient name was Wetjeset-Hrw, or "The Place Where Horus is Extolled." (B,L,D) Day 7, Wed., October 27: Kom Ombo. After breakfast, visit the Temple of Horus in Edfu which is dedicated to Horus, the falcon-headed god. Not only is this the best preserved ancient temple in Egypt, but it is the second largest after Karnak. In the afternoon, sail to Kom Ombo, a pleasant agricultural town and home to many Nubians. Visit the unusual Temple of Kom Ombo dedicated to both Horus and the Crocodile God Sobek. After re-embarking, the ship sails for Aswan. (B,L,D)