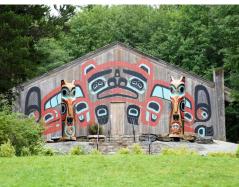

Day 10, Friday, July 1: Ketchikan. Named Alaska's "First City" because it's the first major landfall for most cruisers as they enter the picturesque fjords of the Inside Passage, Ketchikan has long been an important hub for salmon fishing. This is also one of the best spots to explore the rich cultural sights of Native Alaskan nations like the Tlingit, Haida and Tsimshian. Learn how to carve totem polls or enjoy a native dance show....the day is yours.