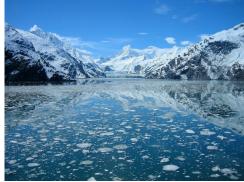

Direct to Denali

Day 6, Monday, June 27: Hubbard Glacier. Spend today enjoying all Holland America has to offer on your day at sea. Whether it be hanging out at the spa, taking in a lecture by a Park Ranger or trying your luck in the casino, there is something for everyone on the cruise. This afternoon you will enjoy scenic cruising to Hubbard Glacier—North America's longest tidewater glacier.

Day 7, Tuesday, June 28: Glacier Bay. Close your eyes and take in the sounds—the creaks and groans of "living" ice, the shrill cries of gulls and soaring eagles, the splash of a breaching humpback whale....this is Glacier Bay! Make sure to bring the binoculars to see glaciers, fjords, inlets, rivers, streams and wildlife galore on your 8-hour visit to Glacier Bay.