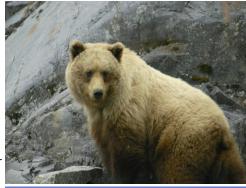

Day 5, Sunday, June 26: Board Cruise. Enjoy some of Alaska's most spectacular scenery as you travel via luxurious domed rail cars from Denali to

Whittier where you will board your home for the next week, the Nieuw Amsterdam. Keep your eyes peeled for Alaska's Big 5: grizzly bears, moose, caribou, Dall sheep and gray wolves.

opportunities to spot some of Alaska's most iconic wildlife, with humpback whales and orca playing the bountiful waters, bald eagles soaring overhead and brown bears lumbering on the shoreline.

**Day 12, Sunday, July 3: Vancouver and Depart for Home.** It is time to say good-bye to this beautiful part of the world. But if you are not ready for the adventure to end, ask your Burkhalter Travel Advisor about extending in Vancouver.