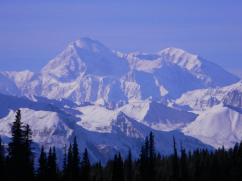

Day 2, Thursday, June 23: Denali. Sit back, relax and enjoy the scenery as you travel by motorcoach to Denali National Park. Denali sits an impressive 20,310 feet above sea level and is the centerpiece of Alaska's interior. Because of Denali's size, it generates its own weather, often meaning it is covered in clouds....only about 30% of visitors actually see the mountain. But with 3 nights in the park, this is your best chance to see the majestic mountain! Overnight for 3 nights at McKinley Chalet Resort.