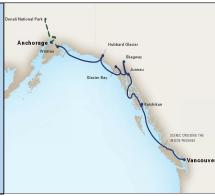

Day 5, Sunday, June 26: Board Cruise. Enjoy some of Alaska's most spectacular scenery as you travel via luxurious domed rail cars from Denali to

Whittier where you will board your home for the next week, the Nieuw Amsterdam. Keep your eyes peeled for Alaska's Big 5: grizzly bears, moose, caribou, Dall sheep and gray wolves.

Direct to Denali

Day 6, Monday, June 27: Hubbard Glacier. Spend today enjoying all Holland America has to offer on your day at sea. Whether it be hanging out at the spa, taking in a lecture by a Park Ranger or trying your luck in the casino, there is something for everyone on the cruise. This afternoon you will enjoy scenic cruising to Hubbard Glacier—North America's longest tidewater glacier.

Day 7, Tuesday, June 28: Glacier Bay. Close your eyes and take in the sounds—the creaks and groans of "living" ice, the shrill cries of gulls and soaring eagles, the splash of a breaching humpback whale....this is Glacier Bay! Make sure to bring the binoculars to see glaciers, fjords, inlets, rivers, streams and wildlife galore on your 8-hour visit to Glacier Bay.

Day 8, Wednesday, June 29: Skagway. At the height of the Klondike Gold Rush, Skagway served as the primary gateway to the legendary gold fields and you can still explore the colorful history, pristine wildlife and unrivaled natural beauty of the town. You have the day free to explore on your own or join one of the optional excursions, which include the White Pass Rail, sled dogs visit or culinary tour, just to name a few.

Day 9, Thursday: June 30: Juneau. This sleepy, misty capital city of 32,000 residents is the most remote and beautiful of the state capitals. Surrounded by water, forest and mountains, there is no shortage of activities. Optional excursions include salmon fishing, Mendenhall Glacier and gold panning.

Day 10, Friday, July 1: Ketchikan. Named Alaska's "First City" because it's the first major landfall for most cruisers as they enter the picturesque fjords of the Inside Passage, Ketchikan has long been an important hub for salmon fishing. This is also one of the best spots to explore the rich cultural sights of Native Alaskan nations like the Tlingit, Haida and Tsimshian. Learn how to carve totem polls or enjoy a native dance show....the day is yours.

Day 11, Saturday, July 2: Cruising The Inside Passage. You will cap off your adventure with a full day of scenic Inside Passage cruising while enjoying the activities aboard Holland America. Wailing the Inside Passage offers