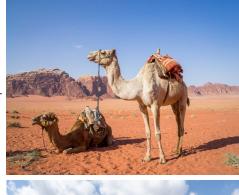

**Day 10, Friday, Nov. 11: Petra.** Enjoy a trip to Petra, the 'Rose Red' city, where your guide will leads you on a walk through the Siq – a narrow gorge carved by the forces of water erosion, complete with fossils embedded in the rock. Continue exploring as you see the Monastery, the Silk Tomb, and the Roman Colonnade and Amphitheater which could seat 7,000 people. The sheer size of the monuments throughout the site is breathtaking! (B,L,D)