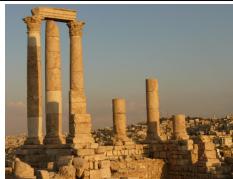

Day 11, Saturday, Nov. 12: Amman. On a morning tour of this capital city, see the Citadel, the Roman Theater and a view of the residential areas. In Jerash, walk

among the ruins of the former walled Roman settlement – said to be the best preserved Roman ruins outside of Italy. This evening, join your Tour Manager and fellow travelers for a farewell dinner. (B,D)